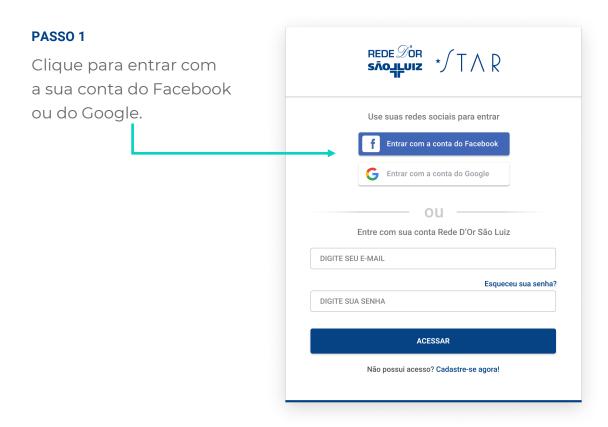

# Faça seu cadastro com o login social (redes sociais) ou crie uma conta através do seu e-mail.

Para se cadastrar através do login social, clique nos botões do Facebook ou Google.

Para se cadastrar através do seu email, clique em

## Usando o login social