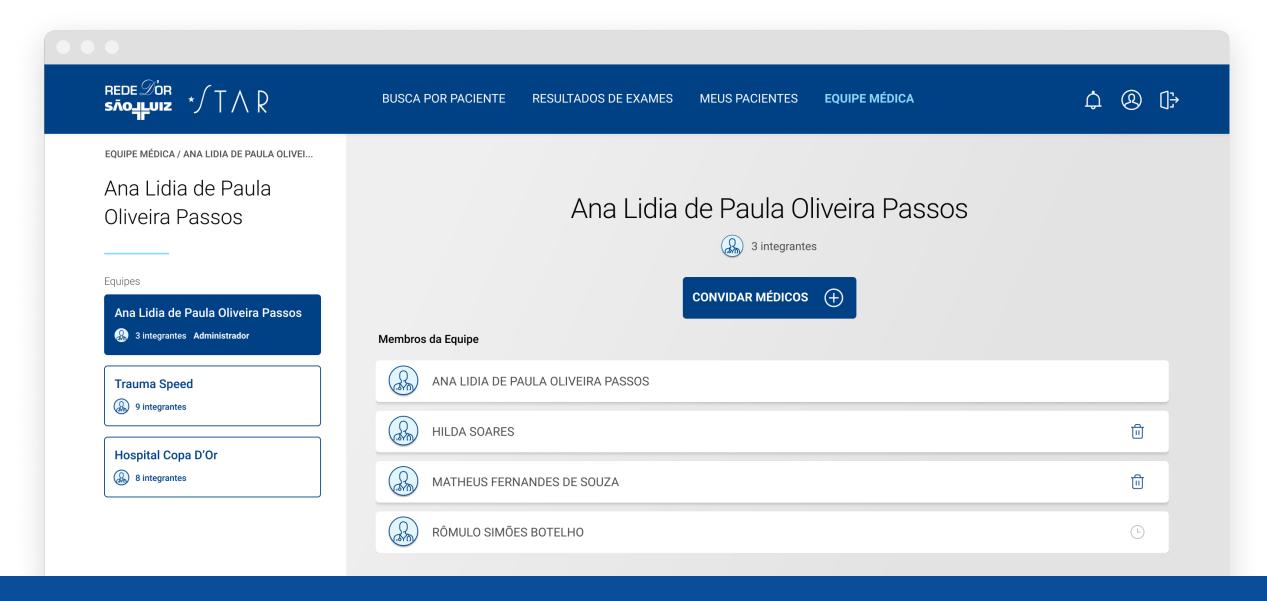

A funcionalidade **EQUIPE MÉDICA** permite que os médicos cadastrados na Área do Médico formem equipes e então possam visualizar resultados de exames dos pacientes uns dos outros.

Mem

EQUIPE MÉDICA / ANA LIDIA DE PAULA OLIVEI...

# Ana Lidia de Paula Oliveira Passos

Esta é a sua equipe médica. Aparece sempre em primeiro. Nela você pode convidar e excluir médicos cadastrados na Rede D'Or São Luiz.

ANA LIDIA DE PAULA OLIVEIRA PASSOS

# Ana Lidia de Paula Oliveira Passos

É possível convidar qualquer médico cadastrado na Rede D'Or São Luiz para equipes.

CONVIDAR MÉDICOS (+)