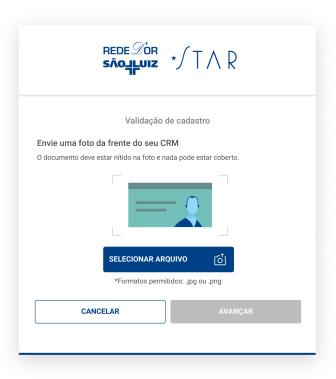

#### PASSO 2

2.1 Envie um foto da

#### FRENTE do seu CRM;

2.2 Envie um foto da