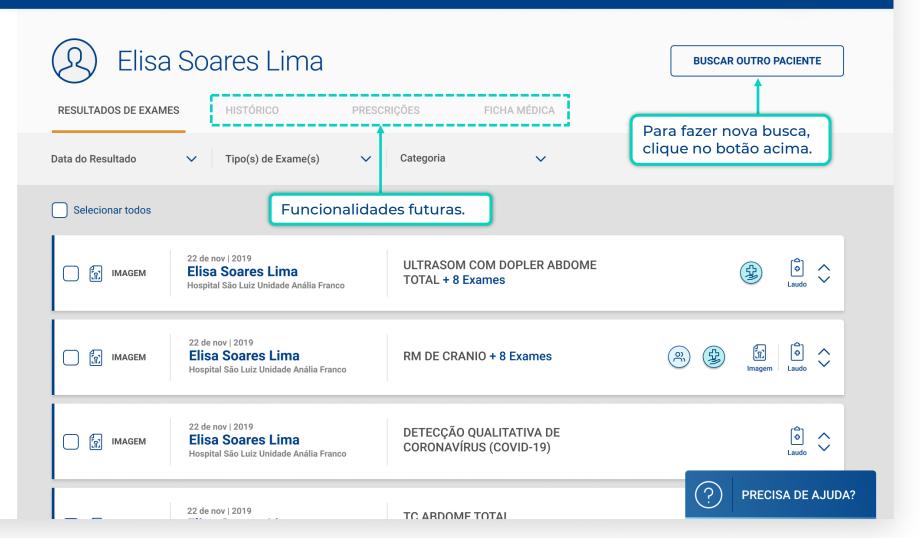

Nos **RESULTADOS DE EXAMES,** o médico tem acesso a todos os resultados disponíveis em uma só página. É possível filtrar os resultados por diversos critérios: período, tipo de exame, categoria e por paciente.