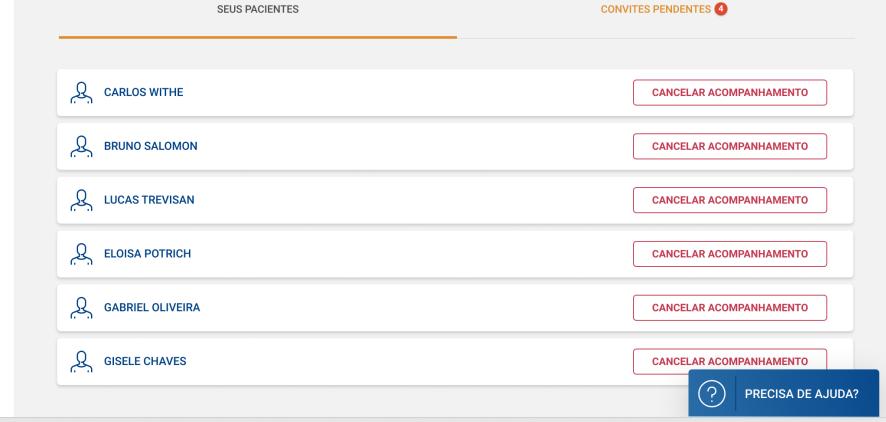

Na seção MEUS PACIENTES o médico pode administrar o acompanhamento de seus pacientes. O convite é feito pelo próprio paciente e, aceitando, o médico terá acesso aos resultados dos exames dele.

MEUS PACIENTES

Ana Lidia de Paula Oliveira Passos No Meus Pacientes você pode acompanhar a saúde dos seus pacientes Rede D'Or São Luiz através de um convite.

Você pode parar o acompanhamento de saúde em qualquer momento.