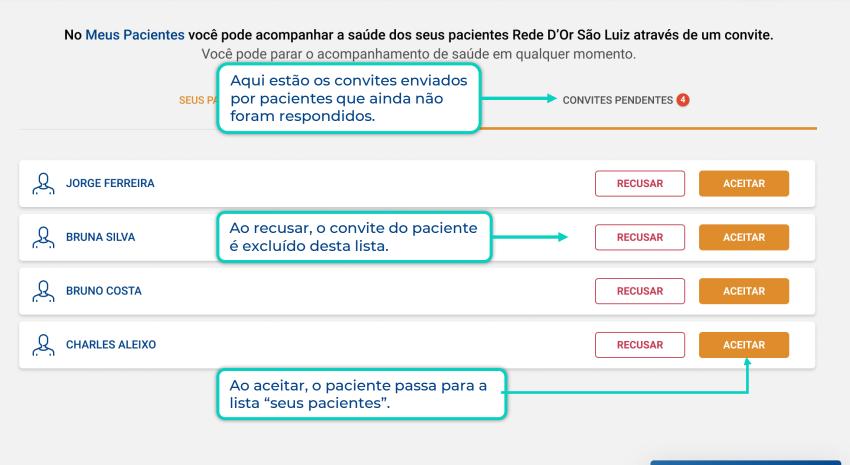

Na seção MEUS PACIENTES o médico pode administrar o acompanhamento de seus pacientes. O convite é feito pelo próprio paciente e, aceitando, o médico terá acesso aos resultados dos exames dele.

MEUS PACIENTES

Ana Lidia de Paula Oliveira Passos No Meus Pacientes você pode acompanhar a saúde dos seus pacientes Rede D'Or São Luiz através de um convite.

Você pode parar o acompanhamento de saúde em qualquer momento.