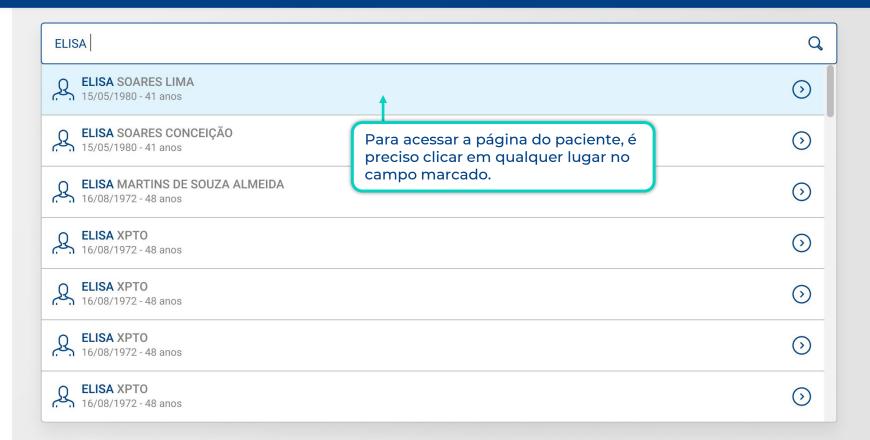

# FUNCIONALIDADES

**Busca por Paciente** 

Resultados de Exames

**Meus Pacientes** 

**Equipe Médica** 

Perfil

Na **BUSCA POR PACIENTE,** o médico pode procurar seus pacientes e acessar os resultados de exame, no mesmo lugar.

#### Atenção

No momento não estão disponíveis exames de todas as unidades.

Visualizar unidades disponíveis

Q Busque por um paciente para acessar os resultados de exame.

Basta inserir o nome ou CPF do paciente no campo de busca.