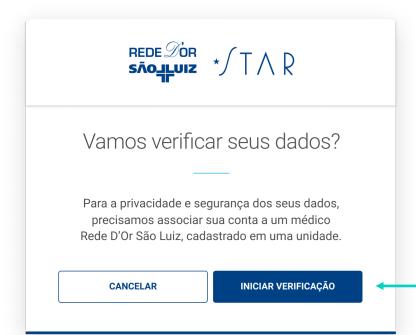

## VERIFICAÇÃO DE SEGURANÇA

Para médicos cadastrados e não cadastrados na Rede D'Or São Luiz.

# VERIFICAÇÃO DE SEGURANÇA (POSITIVAÇÃO)

Antes do primeiro acesso, será necessário fazer uma verificação de segurança.

Basta clicar no botão

"INICIAR VERIFICAÇÃO".