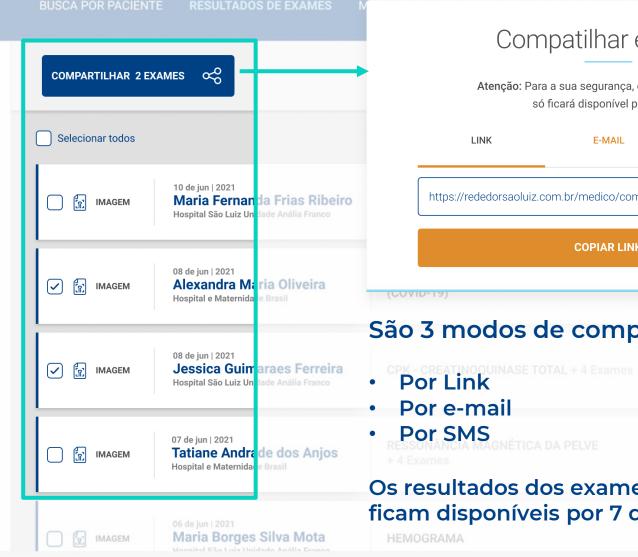

# Compatilhar exames

Atenção: Para a sua segurança, o link compartilhado só ficará disponível por 7 dias.

SMS

https://rededorsaoluiz.com.br/medico/compartilhamento/h1h3

**COPIAR LINK** 

## São 3 modos de compartilhamento:

X

Os resultados dos exames compartilhados ficam disponíveis por 7 dias.

Busca por Paciente

Resultados de Exames

**Meus Pacientes** 

**Equipe Médica** 

Perfil