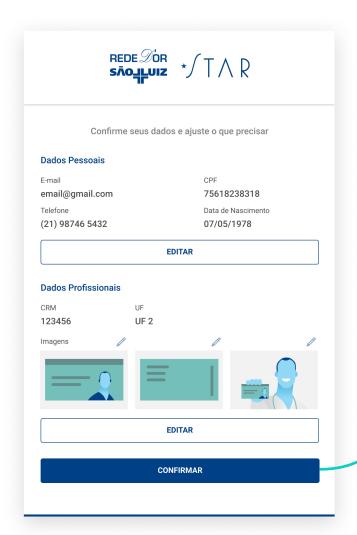

#### PASSO 3

Nessa etapa é necessário somente conferir os seus dados e confirmar seu cadastro.

Caso seja necessário corrigir algo, é só clicar em **"EDITAR".** 

#### Estamos validando seus dados

Aguarde! Enviaremos um e-mail e uma mensagem SMS assim que seus dados forem validados para que você possa começar a utilizar a Área do Médico.

### **Pronto!**

Agora é só aguardar nosso retorno para poder acessar o portal.