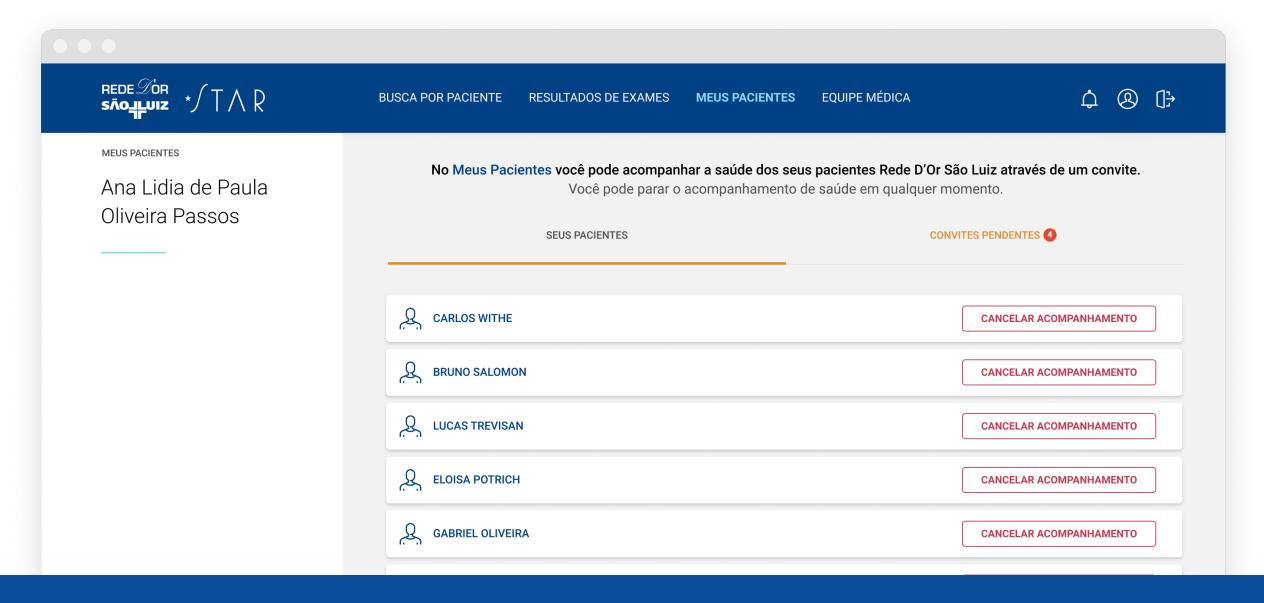

Na seção MEUS PACIENTES o médico pode administrar o acompanhamento de seus pacientes. O convite é feito pelo próprio paciente e, aceitando, o médico terá acesso aos resultados dos exames dele.

MEUS PACIENTES

Ana Lidia de Paula Oliveira Passos No Meus Pacientes você pode acompanhar a saúde dos seus pacientes Rede D'Or São Luiz através de um convite.

Você pode parar o acompanhamento de saúde em qualquer momento.