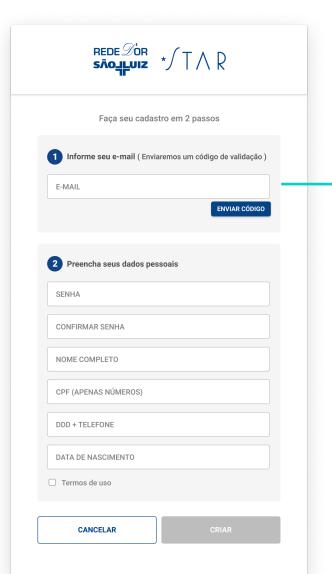

#### **PASSO 1**

Digite o seu e-mail no campo "E-MAIL" e clique no botão "ENVIAR CÓDIGO". Você receberá o código no seu e-mail. (Caso não tenha recebido, clique em "Enviar novo código").

Digite o código no campo que abrirá em seguida: "CÓDIGO DE VERIFICAÇÃO" e depois clique no botão "VERIFICAR CÓDIGO".

#### **PASSO 2**

Preencha todos os campos restantes: senha, confirmação de senha, nome completo, CPF, telefone e data de nascimento.

Aceite os termos de uso (marque o checkbox) e depois clique no botão **"CRIAR".** 

Importante: caso o botão "CRIAR" esteja inativo, certifique-se que não esqueceu de verificar o código de validação do passo 1 ou aceitar os termos de uso.