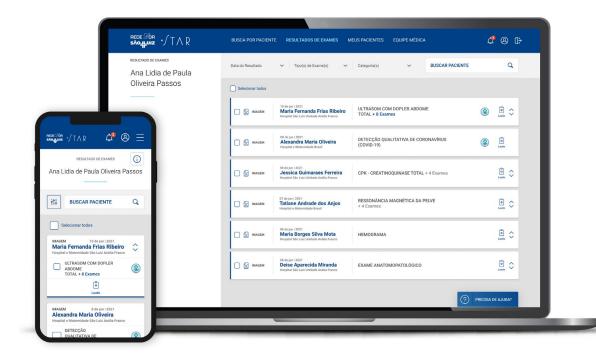

Nos **RESULTADOS DE EXAMES,** o médico tem acesso a todos os resultados disponíveis em uma só página. É possível filtrar os resultados por diversos critérios: período, tipo de exame, categoria e por paciente.