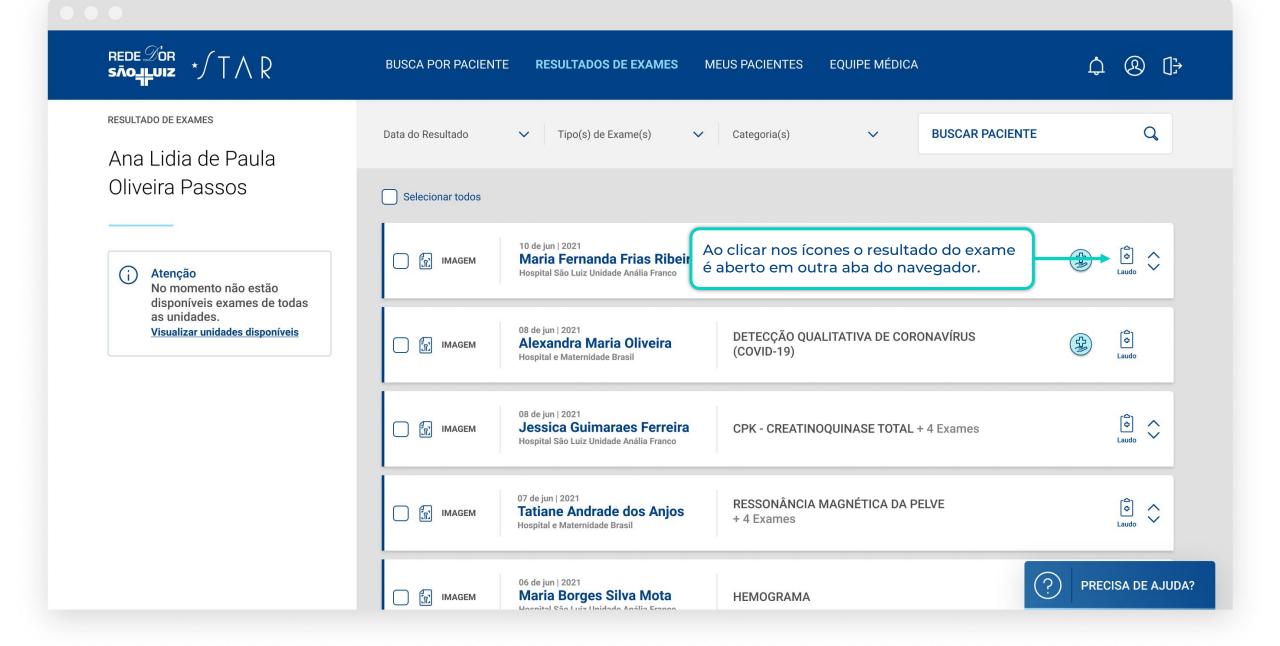

Nos **RESULTADOS DE EXAMES,** o médico tem acesso a todos os resultados disponíveis em uma só página. É possível filtrar os resultados por diversos critérios: período, tipo de exame, categoria e por paciente.