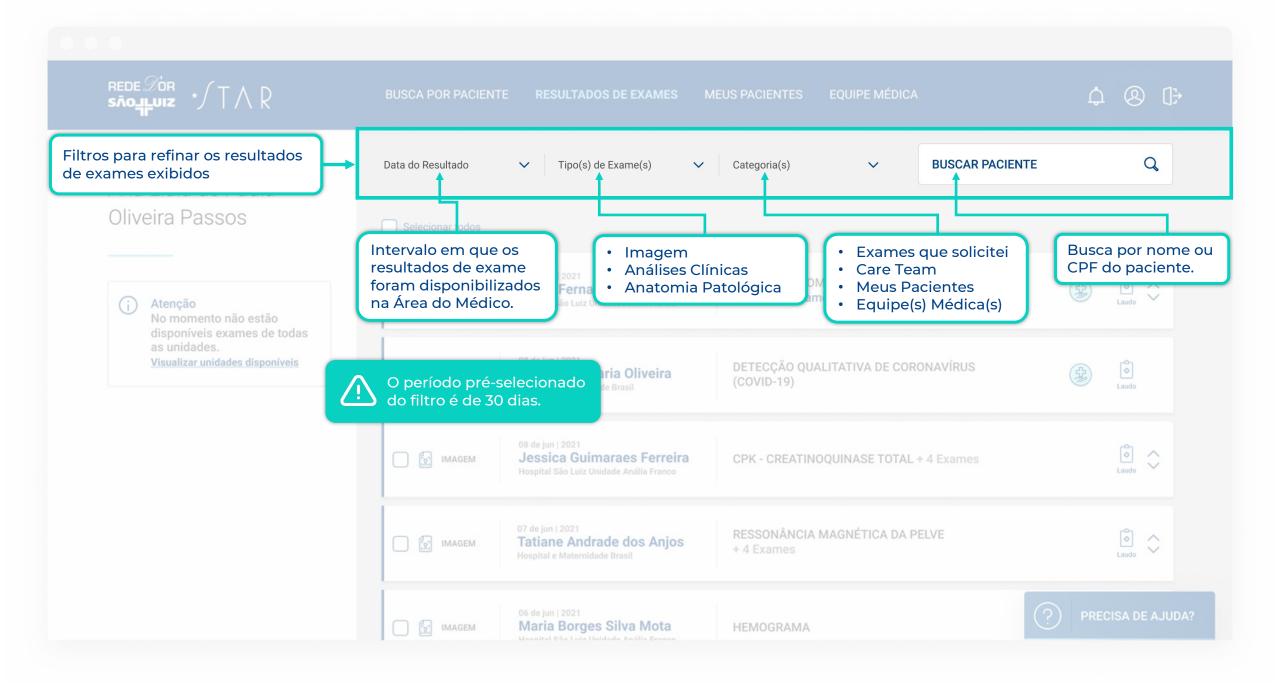

Nos **RESULTADOS DE EXAMES,** o médico tem acesso a todos os resultados disponíveis em uma só página. É possível filtrar os resultados por diversos critérios: período, tipo de exame, categoria e por paciente.