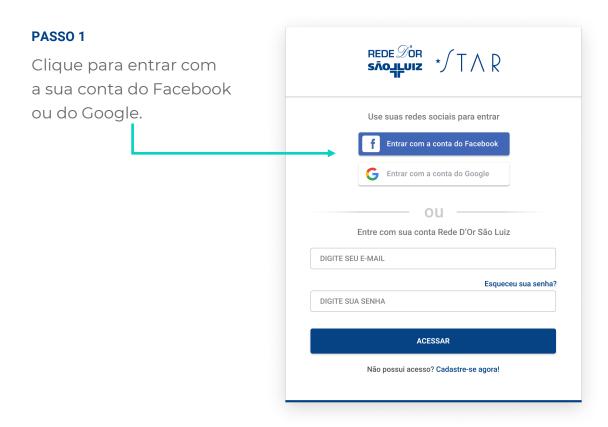

# Faça seu cadastro com o login social (redes sociais) ou crie uma conta através do seu e-mail.

Para se cadastrar através do login social, clique nos botões do Facebook ou Google.

Para se cadastrar através do seu email, clique em

"Cadastre-se agora!", embaixo do botão "ACESSAR".

## Usando o login social

### Usando o e-mail