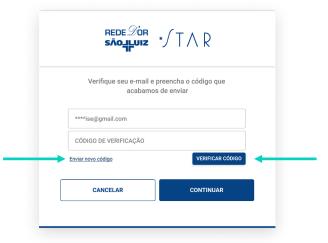

## Finalize a verificação

#### PASSO 3

Insira o código de verificação enviado e clique em **"VERIFICAR CÓDIGO".** 

(Caso não tenha recebido, clique em "Enviar novo código")