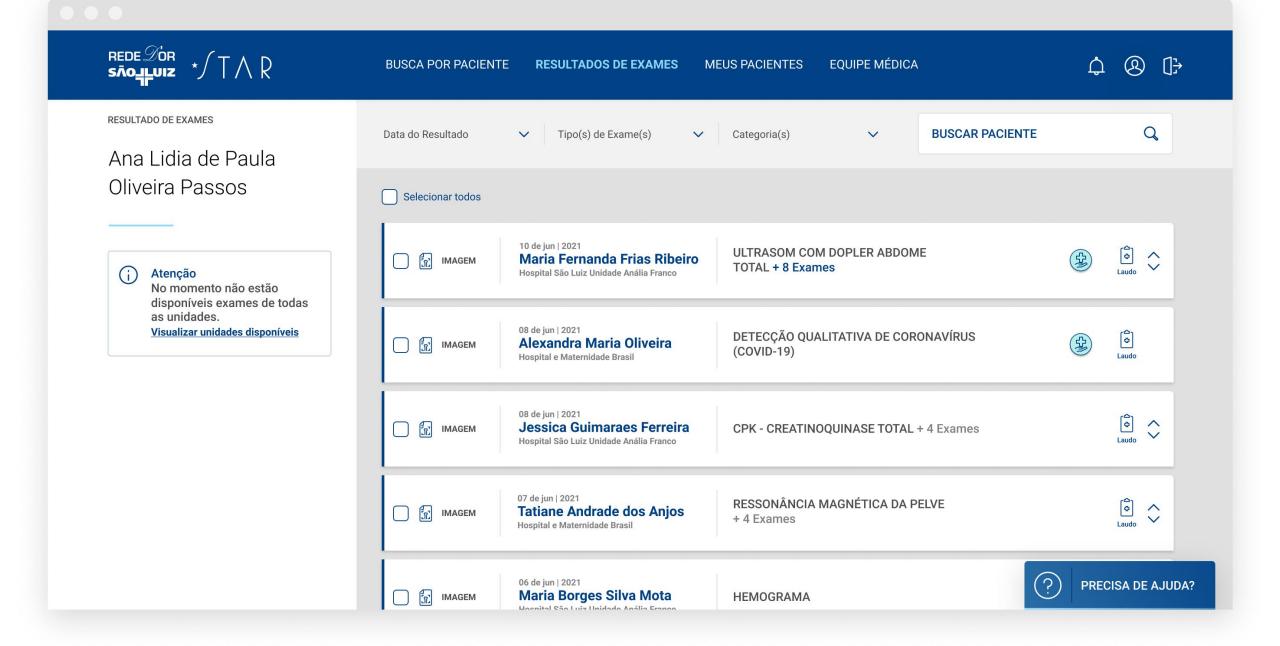

Nos **RESULTADOS DE EXAMES,** o médico tem acesso a todos os resultados disponíveis em uma só página. É possível filtrar os resultados por diversos critérios: período, tipo de exame, categoria e por paciente.