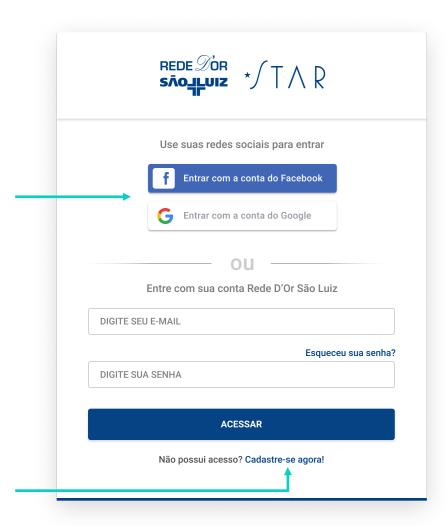

# Faça seu cadastro com o login social (redes sociais) ou crie uma conta através do seu e-mail.

Para se cadastrar através do login social, clique nos botões do Facebook ou Google.

Para se cadastrar através do seu email, clique em

"Cadastre-se agora!", embaixo do botão "ACESSAR".