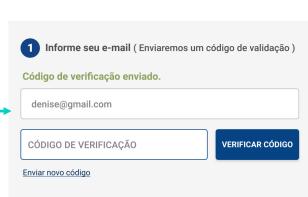

#### **PASSO 1**

Digite o seu e-mail no campo "E-MAIL" e clique no botão "ENVIAR CÓDIGO". Você receberá o código no seu e-mail. (Caso não tenha recebido, clique em "Enviar novo código").

Digite o código no campo que abrirá em seguida: "CÓDIGO DE VERIFICAÇÃO" e depois clique no botão "VERIFICAR CÓDIGO".