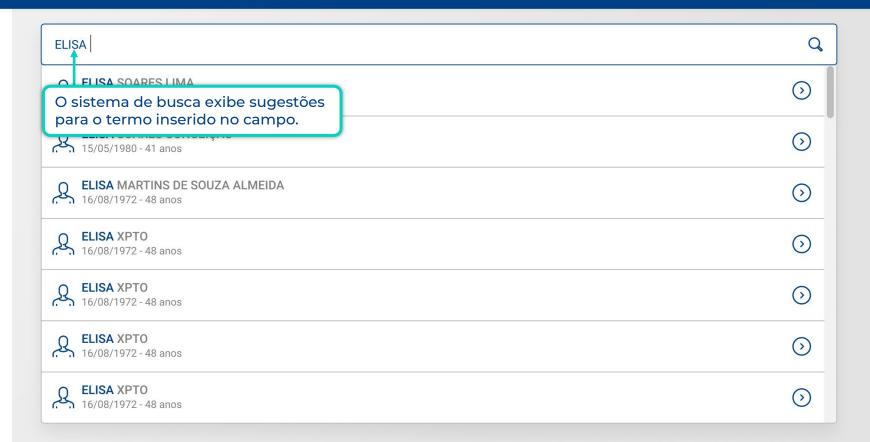

# FUNCIONALIDADES

**Busca por Paciente** 

Resultados de Exames

**Meus Pacientes** 

**Equipe Médica** 

Perfil

Na **BUSCA POR PACIENTE,** o médico pode procurar seus pacientes e acessar os resultados de exame, no mesmo lugar.

#### Atenção

No momento não estão disponíveis exames de todas as unidades.

Visualizar unidades disponíveis

Q Busque por um paciente para acessar os resultados de exame.

Basta inserir o nome ou CPF do paciente no campo de busca.