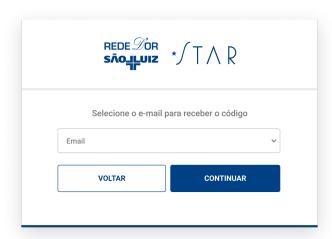

## Siga o passo a passo

#### PASSO 1

Escolha um dos seus contatos cadastrados: e-mail ou celular.

#### PASSO 2

Em seguida, clique no botão **"ENVIAR CÓDIGO".** 