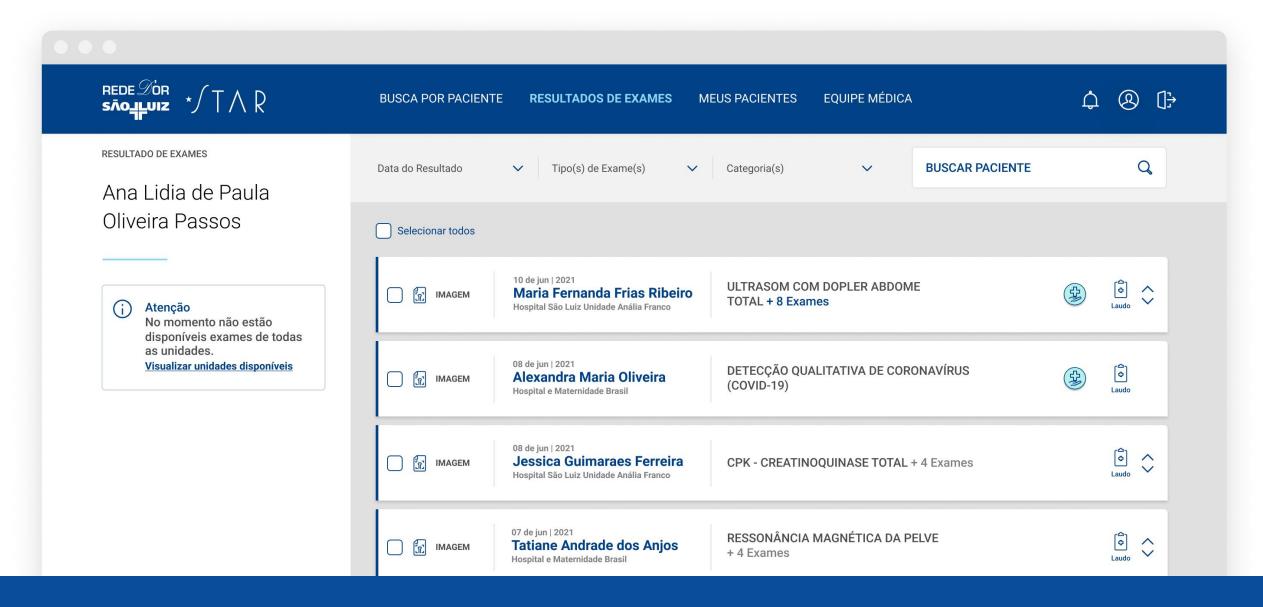

Nos **RESULTADOS DE EXAMES,** o médico tem acesso a todos os resultados disponíveis em uma só página. É possível filtrar os resultados por diversos critérios: período, tipo de exame, categoria e por paciente.