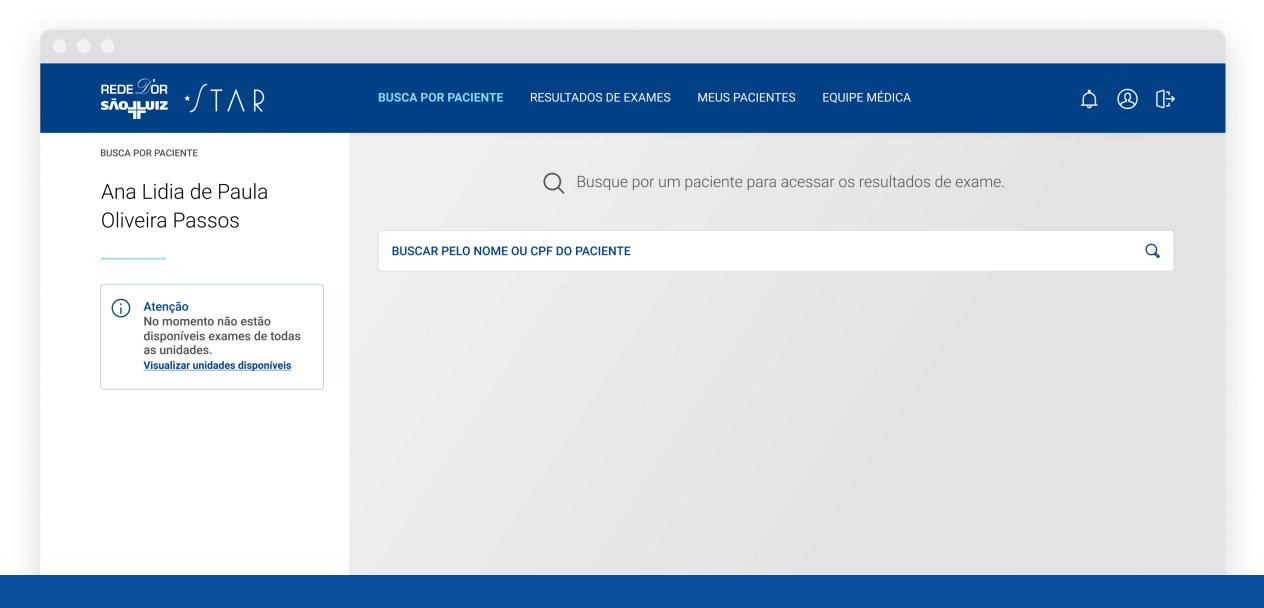

# FUNCIONALIDADES

**Busca por Paciente** 

Resultados de Exames

**Meus Pacientes** 

**Equipe Médica** 

Perfil

Na **BUSCA POR PACIENTE,** o médico pode procurar seus pacientes e acessar os resultados de exame, no mesmo lugar.

#### Atenção

No momento não estão disponíveis exames de todas as unidades.

Visualizar unidades disponíveis

Q Busque por um paciente para acessar os resultados de exame.

Basta inserir o nome ou CPF do paciente no campo de busca.