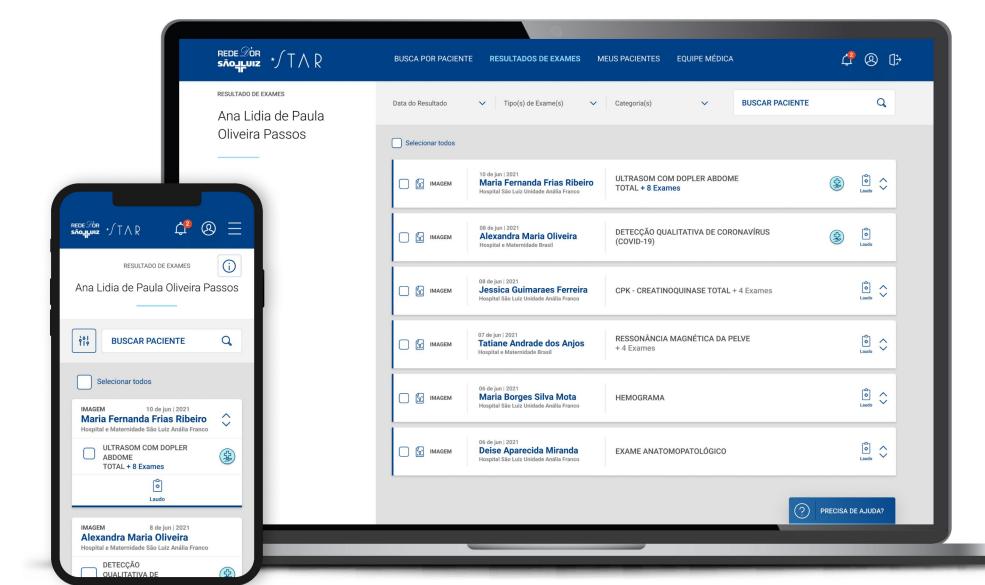

Nos **RESULTADOS DE EXAMES,** o médico tem acesso a todos os resultados disponíveis em uma só página. É possível filtrar os resultados por diversos critérios: período, tipo de exame, categoria e por paciente.