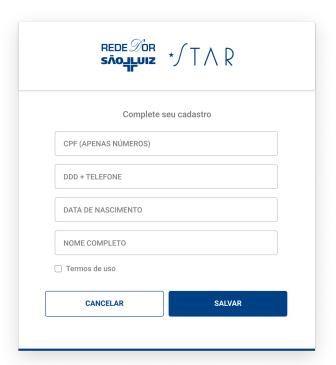

#### PASSO 2

Complete o seu cadastro preenchendo o seu CPF, telefone, data de nascimento e nome completo.

Clique e aceite os termos de uso. Em seguida, clique no botão "SALVAR".