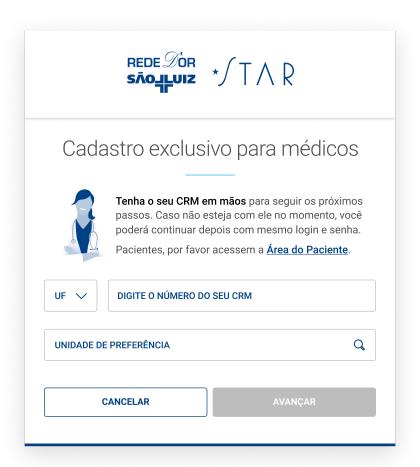

#### **PASSO 1**

1.1 Digite o número do seu CRM e informe o estado.

1.2 Em seguida, escolha uma unidade Rede D'Or São Luiz de sua preferência para vincular ao seu cadastro.