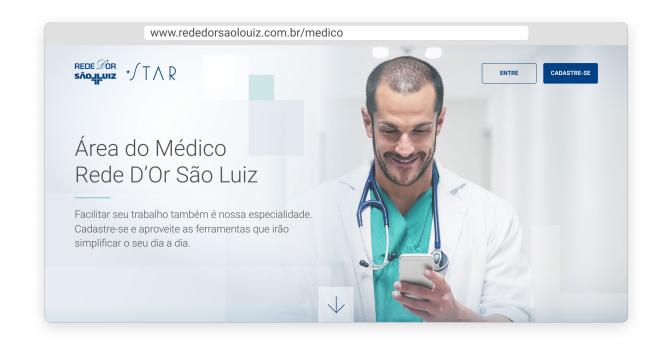

## COMO SE CADASTRAR NA ÁREA DO MÉDICO

Acesse

www.rededorsaoluiz.com.br/medico

Clique no botão "CADASTRE-SE", no canto superior direito.