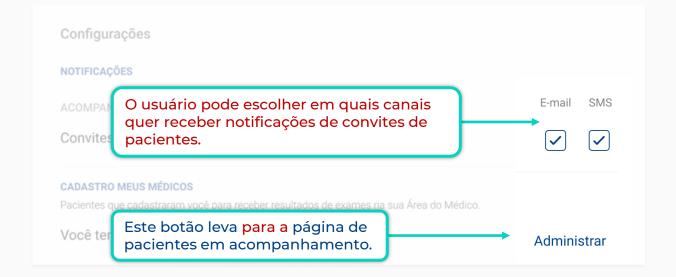

# Ana Lidia de Paula Oliveira Passos

CPF **7281724890**  NASCIMENTO **07.08.1985** 

TELEFONE (21) 98545 2289

E-MAIL email@email.com

Na página de **PERFIL** o médico pode alterar seus dados cadastrados e configurar as notificações que deseja receber da Área do Médico.

Na seção MEUS PACIENTES o médico pode administrar o acompanhamento de seus pacientes. O convite é feito pelo próprio paciente e, aceitando, o médico terá acesso aos resultados dos exames dele.

MEUS PACIENTES